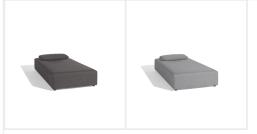

# SUNSET SUN LOUNGER

# akula



## $\mathsf{D} \; \mathsf{E} \; \mathsf{T} \; \mathsf{A} \; \mathsf{I} \; \mathsf{L} \; \mathsf{S}$

#### DIMENSIONS

Height 39.4"/ 100cm

Width 80.7"/ 205cm

Depth 39.4"/ 100cm

VOLUME 0.96m3

WEIGHT 24.6kg / 54.2lbs

#### STOCKED FINISHES



Seal Brown



Silver



### PRODUCT DESCRIPTION

A sun lounger that embodies the essence of relaxation, featuring sleek lines and a design that effortlessly fits into the Sunset collection. With its comfortable cushioning and adjustable feet, this sun lounger elevates the experience for poolside lounging or enjoying a serene outdoor setting.